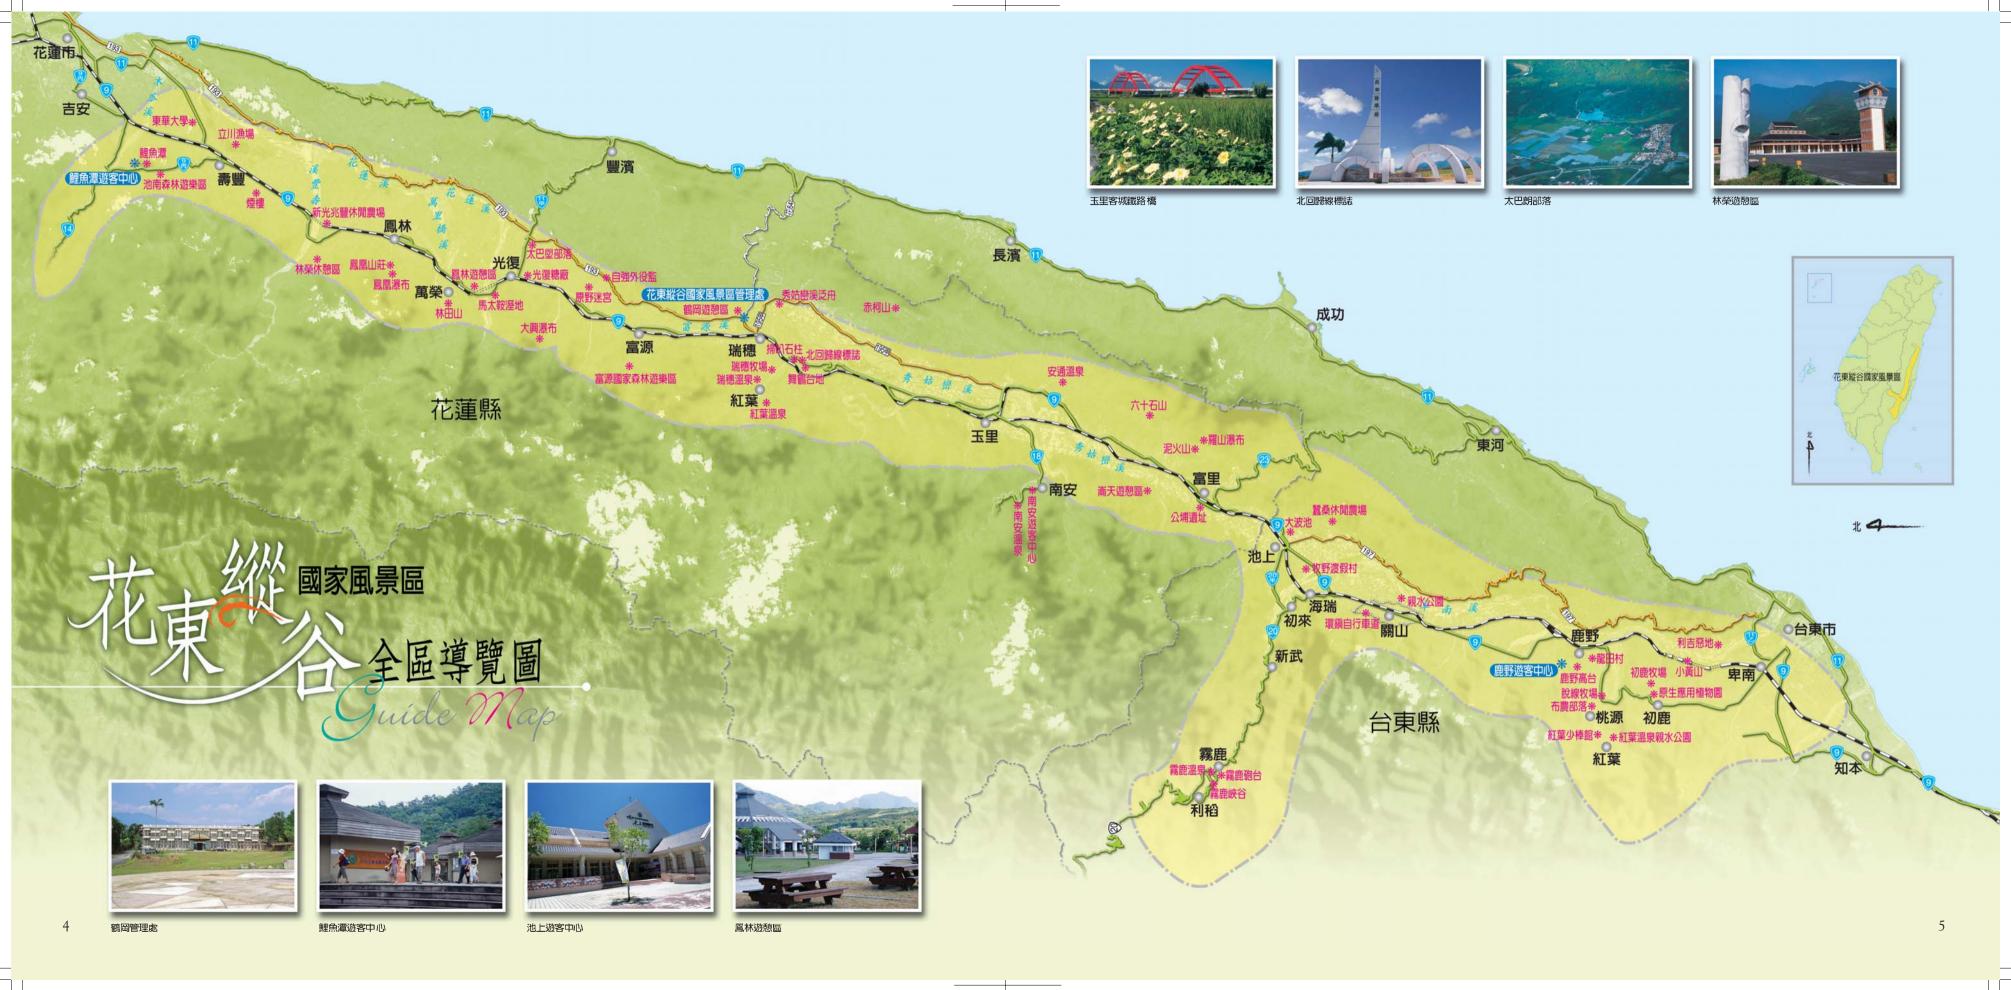

The East Rift Valley is situated between the Central Mountain Range and the coastal mountains on the east. The area extends from the Mugua River in the north to the Taitung boundary in the south.

The main inland route between Hualien and Taitung (Provincial Highway No. 9) runs through the region, this 158 kilometer route is often referred to as a Corridor due to its surrounding verdant mountains and fertile fields.